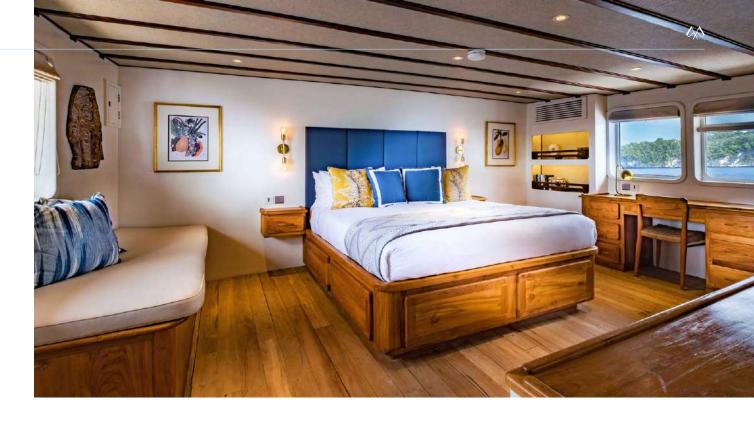

### **MASTER CABIN**

#### **UPPER DECK**

- Rascal's largest cabin
- $\circ$  King sized bed + additional daybed
- Wraparound windows
- En-suite bathroom
- Large Desk
- Air Conditioning
- WiFi
- Flat screen TV
- Minibar

Cabin size: 5.5 x 4.5m