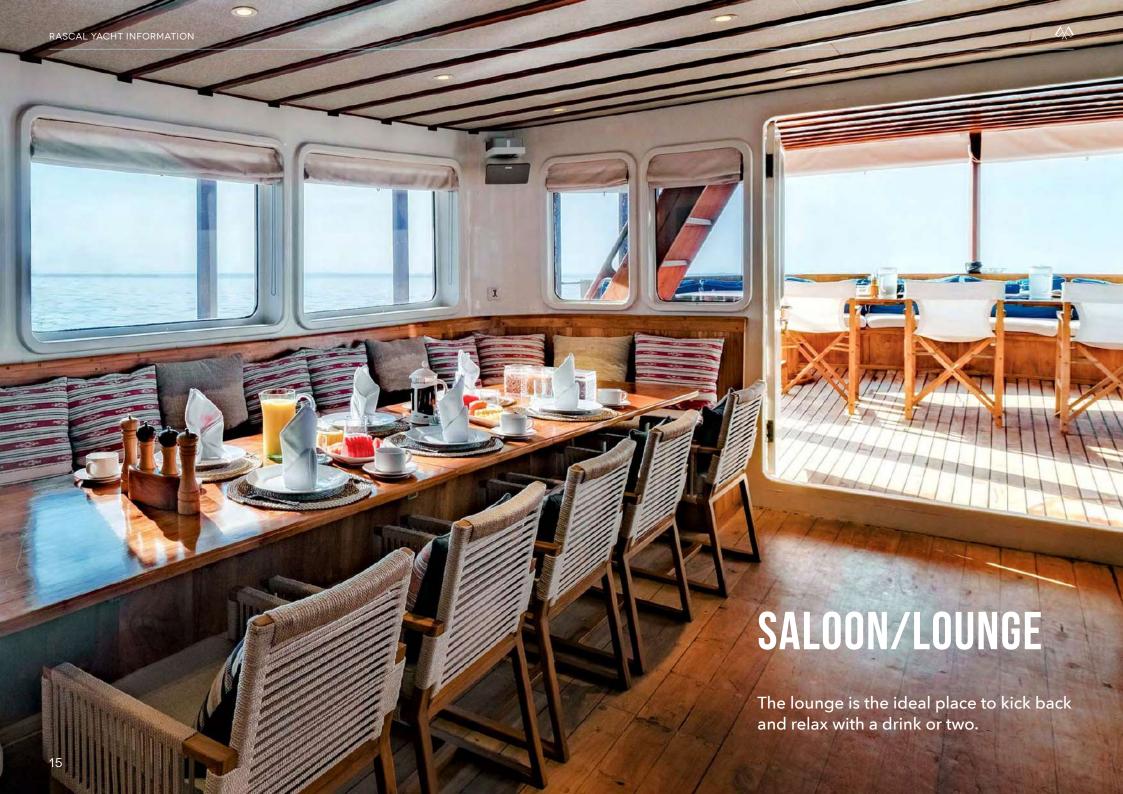

## MAIN DECK DINING AREA

- Sheltered al fresco deck
- Seats up to 10 people
- Panoramic views
- $\,{}_{^{\circ}}$  Surround sound music system