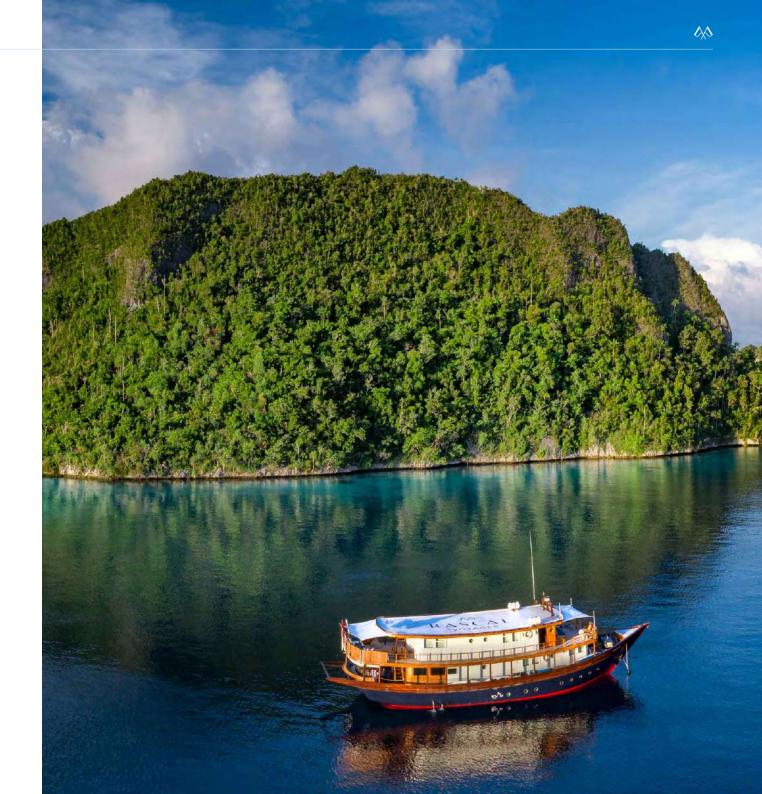

Rascal is a traditional handmade phinisi yacht built in 2015 in Sulawesi, Indonesia. Measuring 30m overall, she accommodates up to 10 guests across 5 cabins and 4 spacious common areas. With an interior that evokes a laid-back luxe vibe reminiscent of the Hamptons, Rascal feels like a spacious floating villa.