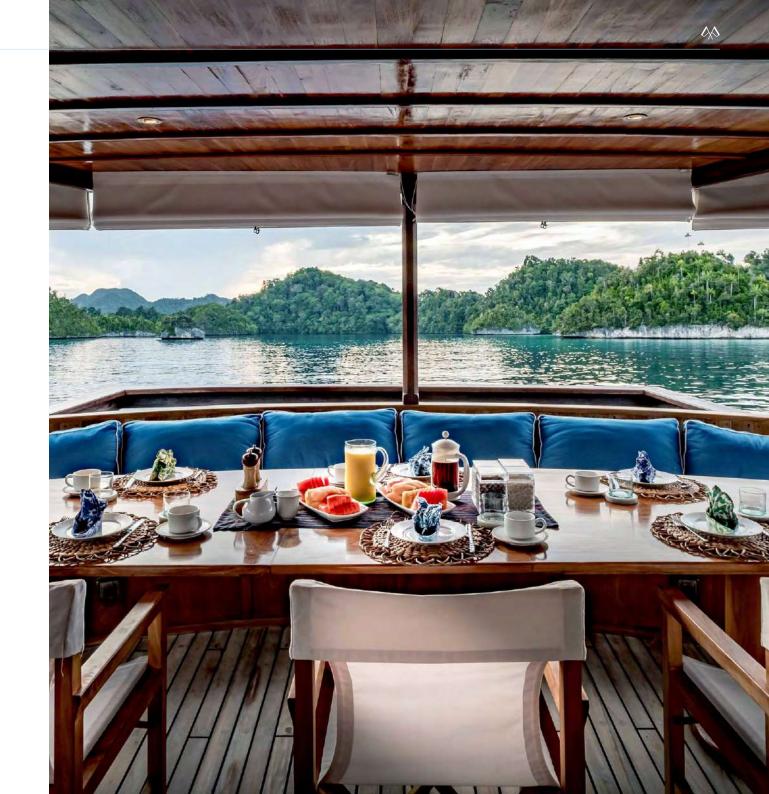

## MAIN DECK DINING AREA

- Sheltered al fresco deck
- Seats up to 10 people
- Panoramic views
- $\,{}_{^{\circ}}$  Surround sound music system