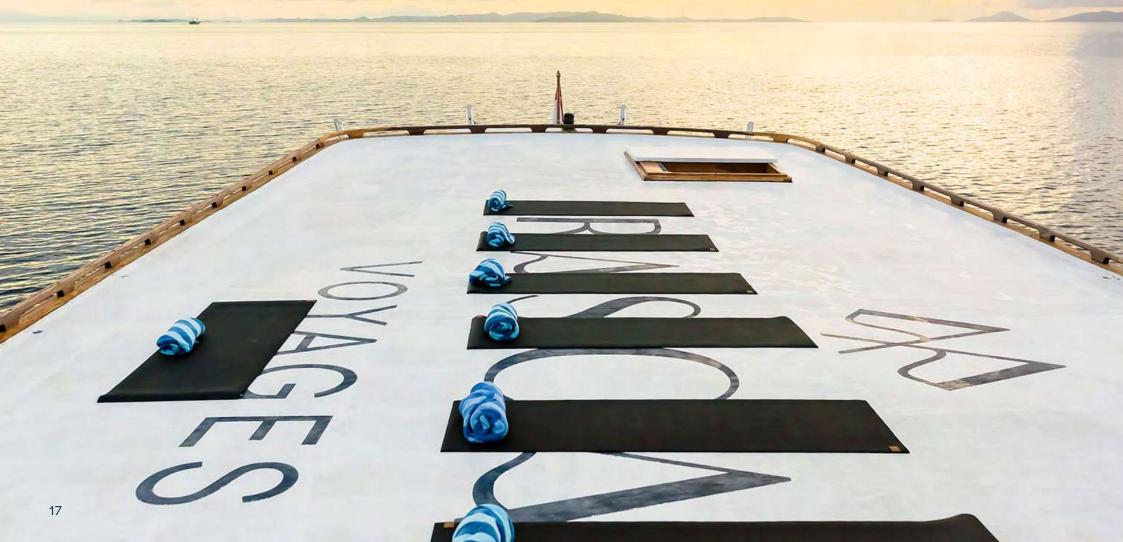

#### ON-DECK

Four spacious deck areas

Vast infinity roof deck

# **ROOF DECK**

An ideal spot for meditation, yoga, sunbathing or jumping off. Daily sunset canapés are also served here.

**RASCALVOYAGES.COM**