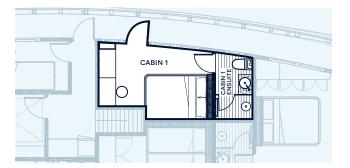

#### MAIN DECK

- Queen sized bed
- Large windows on both sides
- En-suite bathroom
- Air Conditioning
- WiFi
- Flat screen TV
- Minibar
- Cabin size: 4.5 x 3m
- Bed size: 152 x 203cm
- · Ceiling height: 2.2m