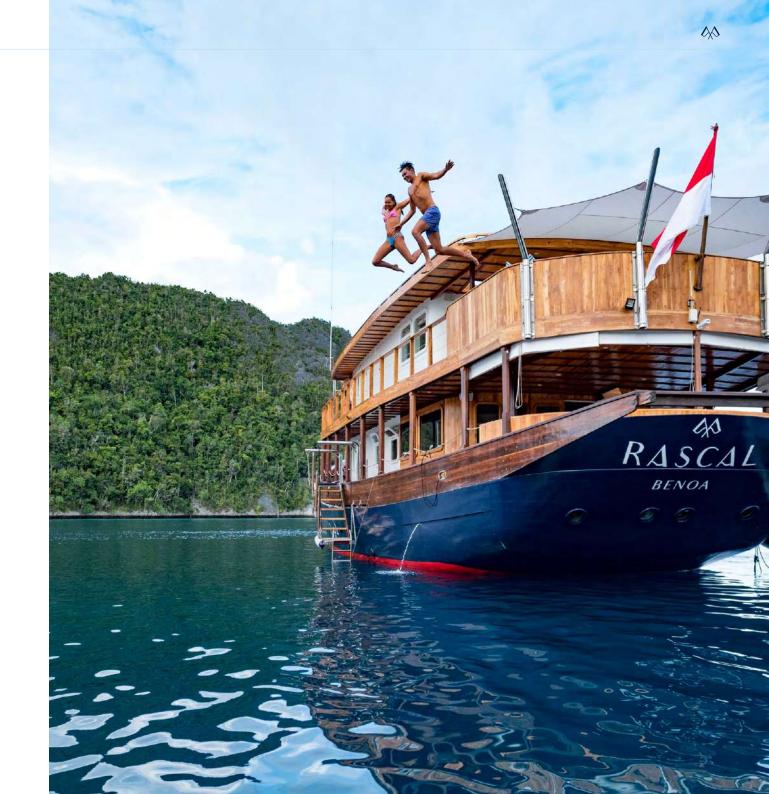

Rascal is a traditional handmade phinisi yacht built in 2015 in Sulawesi, Indonesia. Measuring 30m overall, she accommodates up to 10 guests across 5 cabins and 4 spacious common areas. With an interior that evokes a laid-back luxe vibe reminiscent of the Hamptons, Rascal feels like a spacious floating villa.

# **ROOF DECK**

An ideal spot for meditation, yoga, sunbathing or jumping off. Daily sunset canapés are also served here.

**RASCALVOYAGES.COM**