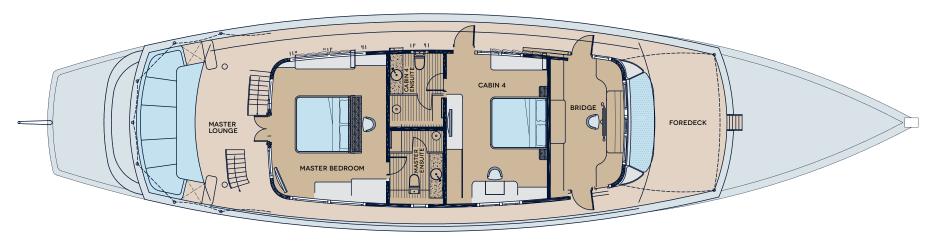

### **FLOOR PLANS**

**ROOF DECK** 

**UPPER DECK** 

### **MASTER CABIN**

#### **UPPER DECK**

- Rascal's largest cabin
- $\circ$  King sized bed + additional daybed
- Wraparound windows
- En-suite bathroom
- Large Desk
- Air Conditioning
- WiFi
- Flat screen TV
- Minibar

Cabin size: 5.5 x 4.5m

• Bed size: 198 x 203cm

• Ceiling height: 2.2m