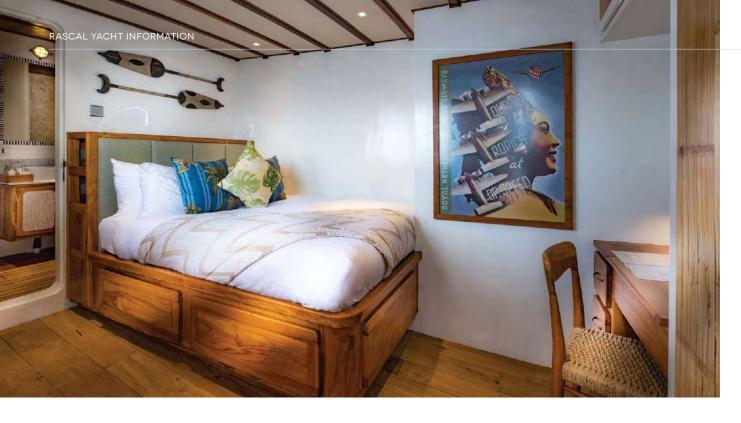

#### MAIN DECK

- Bunk bed with Double + King Single
- Large window
- En-suite bathroom
- Desk
- Air Conditioning
- WiFi
- Minibar
- Cabin size: 4 x 2.5m
- Lower bed size: 152 x 203cmUpper bed size: 99 x 191cm
- · Ceiling height: 2.2m