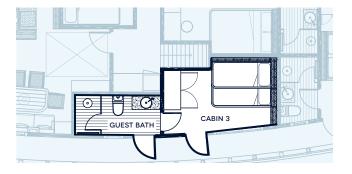

### **FLOOR PLANS**

**BELOW DECK** 

Scale 1:100 5m 10m

#### MAIN DECK

- Bunk bed with Double + King Single
- Large window
- En-suite bathroom
- Desk
- Air Conditioning
- WiFi
- Minibar
- Cabin size: 4 x 2.5m
- Lower bed size: 152 x 203cmUpper bed size: 99 x 191cm
- · Ceiling height: 2.2m