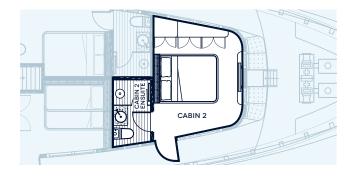

#### MAIN DECK

- Queen sized bed
- Large windows on both sides
- En-suite bathroom
- Air Conditioning
- WiFi
- Flat screen TV
- Minibar
- Cabin size: 4.5 x 3m
- Bed size: 152 x 203cm
- · Ceiling height: 2.2m