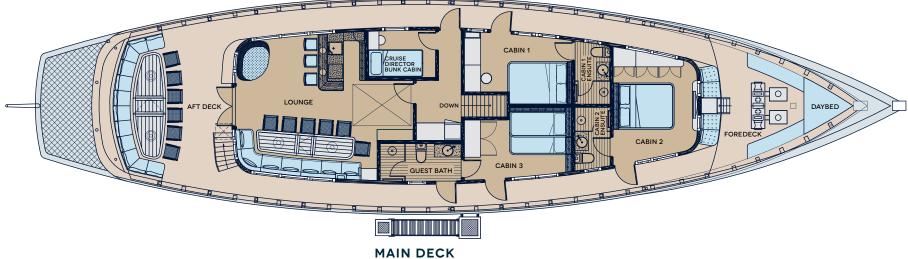

### **FLOOR PLANS**

**ROOF DECK** 

**UPPER DECK** 

#### ON-DECK

Four spacious deck areas

Vast infinity roof deck

#### MAIN DECK

- Bunk bed with Double + King Single
- Large window
- En-suite bathroom
- Desk
- Air Conditioning
- WiFi
- Minibar
- Cabin size: 4 x 2.5m
- Lower bed size: 152 x 203cmUpper bed size: 99 x 191cm
- · Ceiling height: 2.2m

#### MAIN DECK

- Queen sized bed
- Large windows on both sides
- En-suite bathroom
- Air Conditioning
- WiFi
- Flat screen TV
- Minibar
- Cabin size: 4.5 x 3m
- Bed size: 152 x 203cm
- · Ceiling height: 2.2m

#### MAIN DECK

- Queen sized bed
- Large windows
- En-suite bathroom
- Desk
- Air Conditioning
- WiFi
- Minibar
- Cabin size: 4 x 2.5m
- Bed size: 152 x 203cm
- · Ceiling height: 2.2m

## MAIN DECK DINING AREA

- Sheltered al fresco deck
- Seats up to 10 people
- Panoramic views
- $\,{}_{^{\circ}}$  Surround sound music system