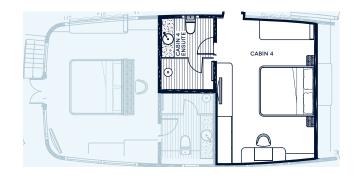

#### MAIN DECK

- Queen sized bed
- Large windows on both sides
- En-suite bathroom
- Air Conditioning
- WiFi
- Flat screen TV
- Minibar
- Cabin size: 4.5 x 3m
- Bed size: 152 x 203cm
- · Ceiling height: 2.2m