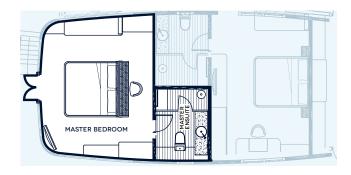

### **MASTER CABIN**

#### **UPPER DECK**

- Rascal's largest cabin
- $\circ$  King sized bed + additional daybed
- Wraparound windows
- En-suite bathroom
- Large Desk
- Air Conditioning
- WiFi
- Flat screen TV
- Minibar

Cabin size: 5.5 x 4.5m

• Bed size: 198 x 203cm

• Ceiling height: 2.2m