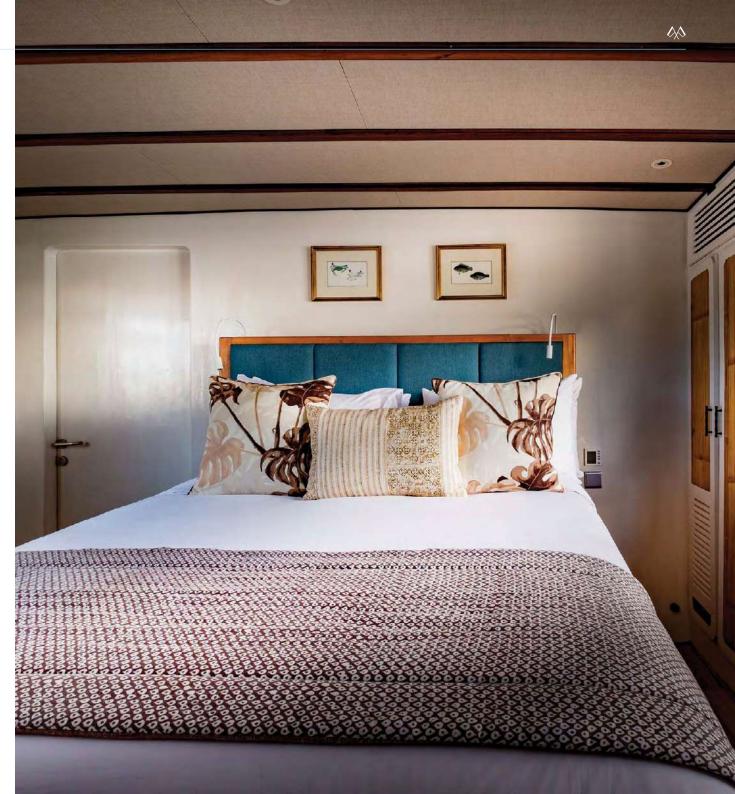

#### MAIN DECK

- Queen sized bed
- Large windows on both sides
- En-suite bathroom
- Air Conditioning
- WiFi
- Flat screen TV
- Minibar
- Cabin size: 4.5 x 3m
- Bed size: 152 x 203cm
- · Ceiling height: 2.2m