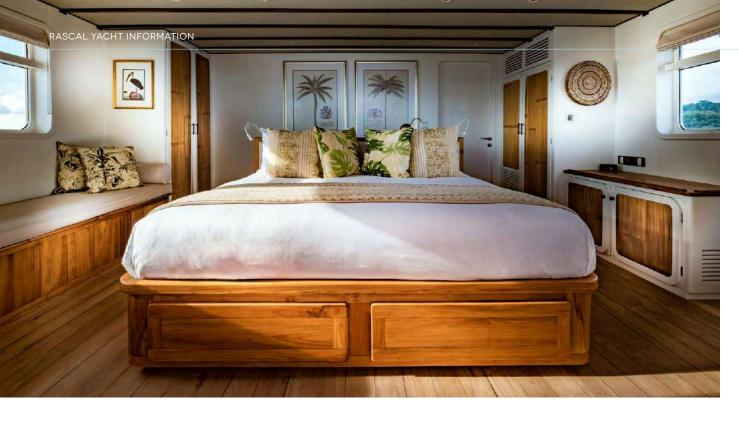

### **MASTER CABIN**

#### **UPPER DECK**

- Rascal's largest cabin
- $\circ$  King sized bed + additional daybed
- Wraparound windows
- En-suite bathroom
- Large Desk
- Air Conditioning
- WiFi
- Flat screen TV
- Minibar

Cabin size: 5.5 x 4.5m

• Bed size: 198 x 203cm

• Ceiling height: 2.2m