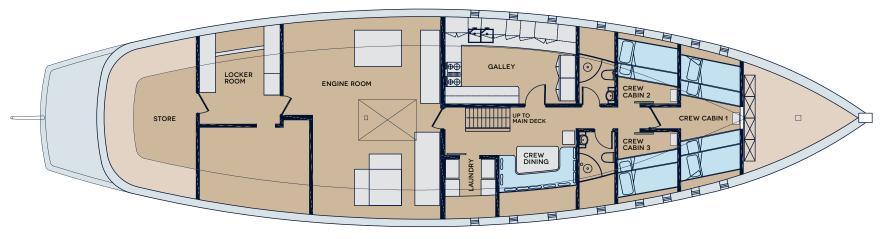

Rascal is a traditional handmade phinisi yacht built in 2015 in Sulawesi, Indonesia. Measuring 30m overall, she accommodates up to 10 guests across 5 cabins and 4 spacious common areas. With an interior that evokes a laid-back luxe vibe reminiscent of the Hamptons, Rascal feels like a spacious floating villa.





### **FLOOR PLANS**



**ROOF DECK** 



**UPPER DECK** 



### **FLOOR PLANS**





**BELOW DECK** 

Scale 1:100 5m 10m

### YACHT SPECIFICATIONS

LOA: 30 Metres

• Beam: 2.4 Metres

Width: 7.4 Metres

• Builders: Pak Haji Wahab/Raul Boscarino

• Built: 2015

Hull Construction: Ironwood

Two inflatable tenders

5 cabins with en-suite bathrooms

∘ Guest: 10

• Crew: 11

Air Conditioning

WiFi

#### ON-DECK

Four spacious deck areas

Vast infinity roof deck



### **EQUIPMENT**

- Full scuba diving equipment and onboard PADI dive instructor
- Snorkelling equipment
- Tandem sea kayaks x 2
- Stand up paddleboards x 2
- Inflatable towable mattress
- Wakeboard
- Fishing equipment
- Movie library
- Board and card games
- Library



### **ACTIVITIES**







MASSAGE



**COOKING CLASS** 



**SNORKELLING** 



**KAYAKING** 



**PADDLEBOARDING** 



DIVING AND CERTIFICATION