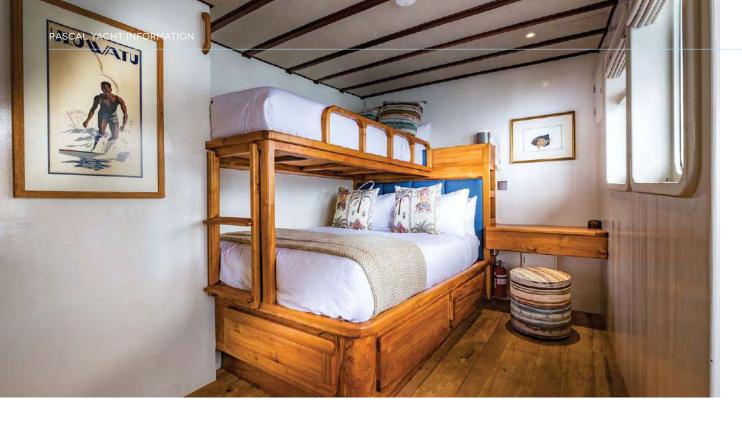

#### MAIN DECK

- Bunk bed with Double + King Single
- Large window
- En-suite bathroom
- Desk
- Air Conditioning
- WiFi
- Minibar
- Cabin size: 4 x 2.5m
- Lower bed size: 152 x 203cmUpper bed size: 99 x 191cm
- · Ceiling height: 2.2m