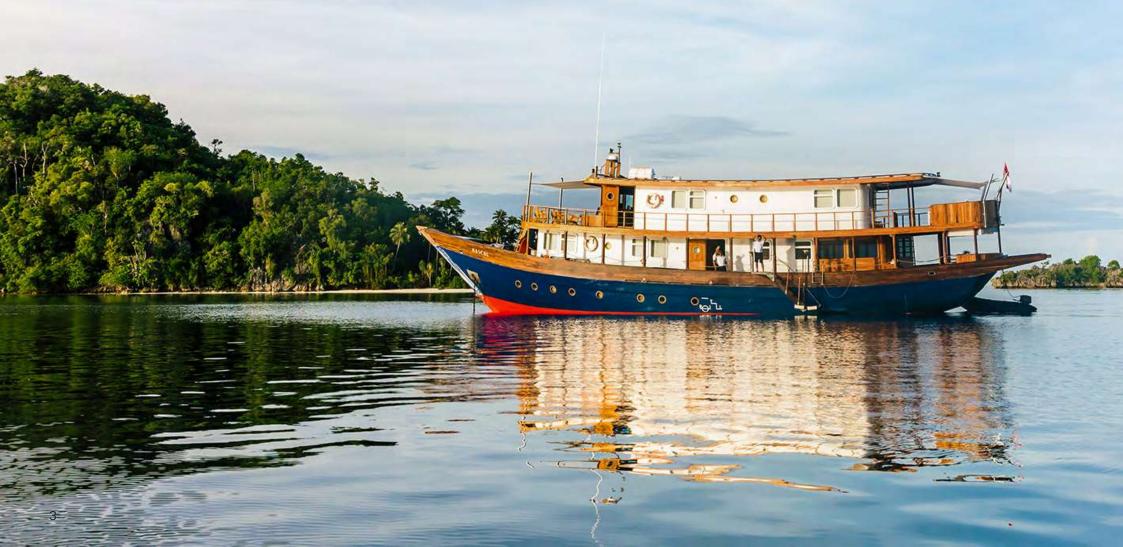

Rascal is a traditional handmade phinisi yacht built in 2015 in Sulawesi, Indonesia. Measuring 30m overall, she accommodates up to 10 guests across 5 cabins and 4 spacious common areas. With an interior that evokes a laid-back luxe vibe reminiscent of the Hamptons, Rascal feels like a spacious floating villa.

### YACHT SPECIFICATIONS

LOA: 30 Metres

• Beam: 2.4 Metres

Width: 7.4 Metres

• Builders: Pak Haji Wahab/Raul Boscarino

• Built: 2015

Hull Construction: Ironwood

Two inflatable tenders